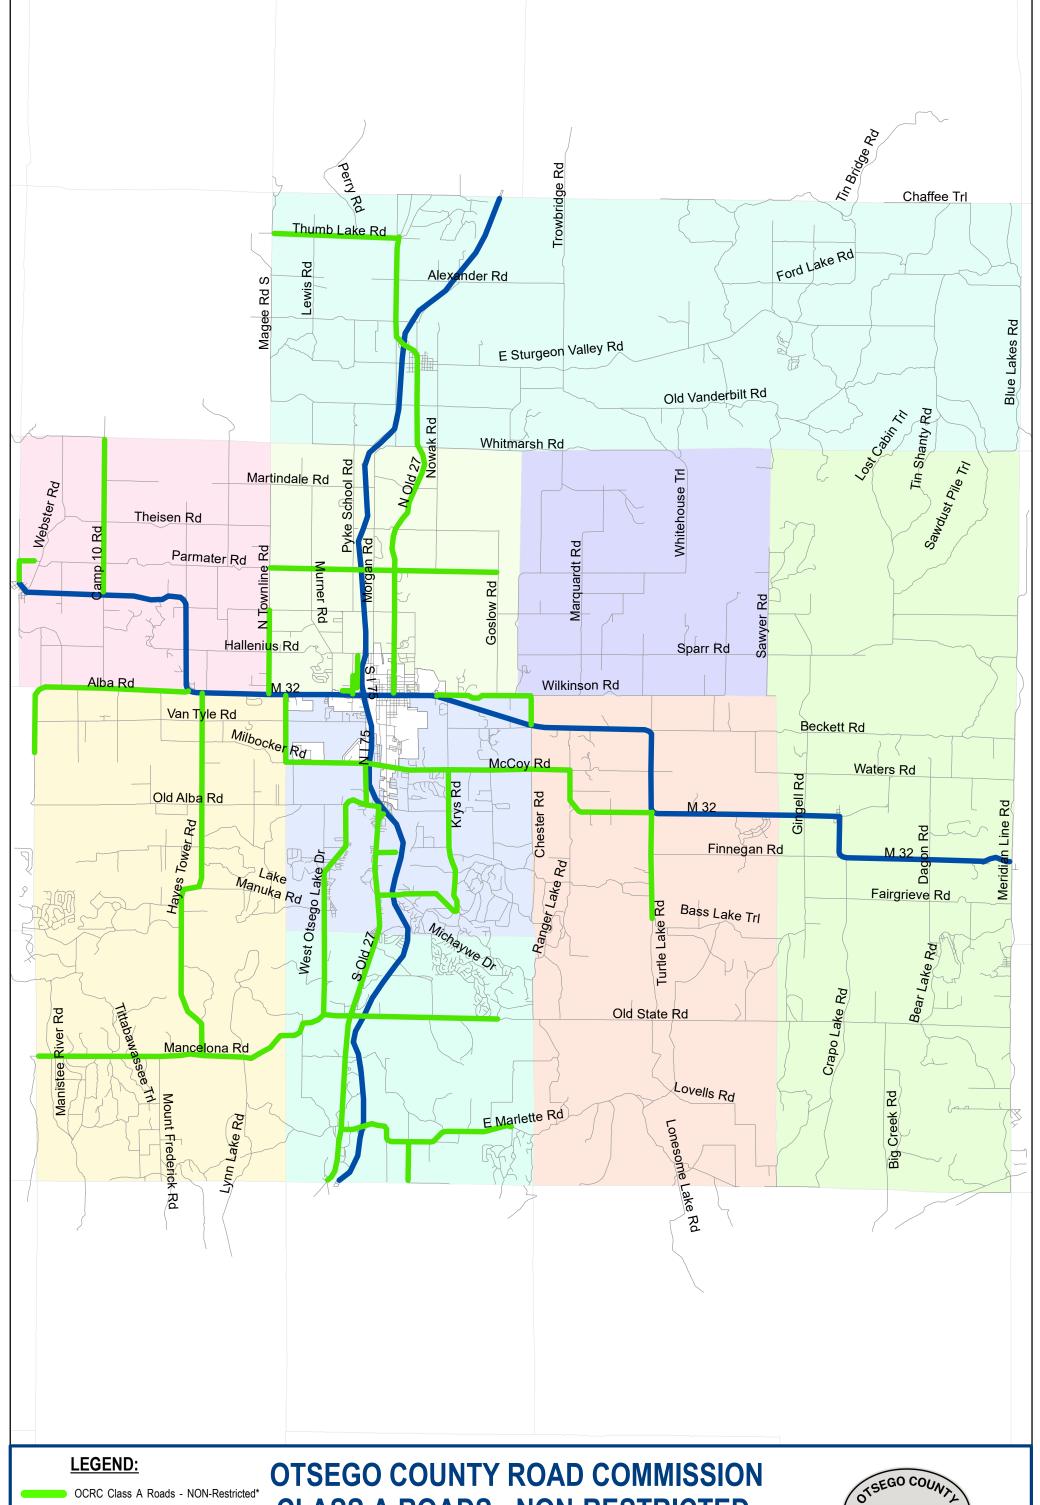

Subject to Annual MDOT Restictions OCRC Weight Restricted Roadways

**CLASS A ROADS - NON-RESTRICTED** 

## Class A Roads under the jurisdiction of the Otsego County Road Commission:

Alba Road (C-42) from M-32 to the Antrim County line;

Alpine Road;

Buddy Avenue;

Buell Road from M-32 to Parmater Road;

Camp Ten Road from M-32 north to the Charlevoix County line;

Charles Brink from Old 27 South to Krys Road;

Chester Road from Wilkinson Road to M-32;

Dickerson Road from North Otsego Lake Drive to Milbocker Road;

Expressway Court;

Hayes Tower Road from M-32 to Mancelona Road;

Krys Road from Charles Brink Road to M-32;

Mancelona Road from Old 27 South to the Antrim County line;

Marlette Road from Old 27 South to Fascination Drive;

McCoy Road from Dickerson Road to M-32;

Meecher Road from M-32 to Buddy Avenue;

Milbocker Road from South Townline Road to Dickerson Road;

North Otsego Lake Drive from Old 27 South to Old Alba Road;

North Townline Road from M-32 to Allis Road;

Old State Road from Old 27 South to West Opal Lake Road;

Old 27;

Parmater Road from Buell Road to the cement plant driveway;

Parmater Road from North Townline Road to Old 27 North:

Poquette Road from Old 27 North to Goslow Road;

Sherman Road from Marlette Road to the Crawford County line;

South Townline Road from Milbocker Road to M-32;

Thumb Lake Road from Old 27 North to the Charlevoix County line;

Turtle Lake Road from McCoy Road to Bass Lake Trail;

West Otsego Lake Drive from Old Alba Road to Mancelona Road;

Wilkinson Road from M-32 to Chester Road;

Winifred Road from Meecher Road to Ovington Drive.

Revised 03/09/22